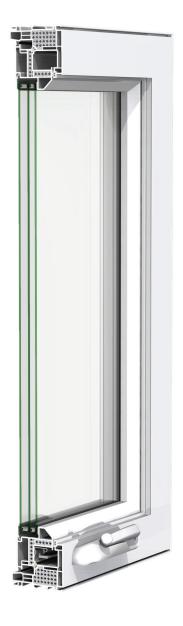

### CASEMENT

AIRCELL™ THERMALLY OPTIMIZED FRAME provides greater efficiency without voids and improves insulating performance 15% better than hollow vinyl window frames

WARM-EDGE INSULATED GLASS unit improves thermal performance and helps reduce condensation

HIGH PERFORMANCE LOWE<sup>3</sup> GLASS STANDARD provides optimal solar heat gain control to improve interior comfort and energy savings

EASY OPERATING HARDWARE with nested crank handle adds aesthetic appeal and provides smooth, easy sash operation

MULTI-POINT LOCKING HARDWARE secures frame and sash for a weather-tight fit and superior security

PRECISION MITERED FUSION-WELDED CORNERS provide superior structural strength and weather resistance

3-1/4" DEEP WINDOW FRAME for increased rigidity and thermal performance — also ideal for replacement use

MULTIPLE WEATHERSTRIP ROWS helps reduce air and water infiltration while improving exterior noise control

FULL WINDOW SYSTEM FAMILY also includes single hung, double hung, double slider, picture and awning windows