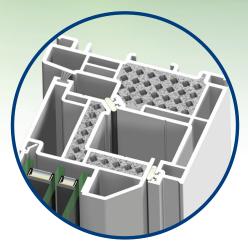

# SAVE ENERGY WITH ENERGY CORE™ WINDOWS THE NEXT GENERATION WINDOW SYSTEM

Now there's a technological vinyl window frame breakthrough that combines with high-performance glass for the most energy-efficient window system available. The new EnergyCore $^{\text{TM}}$  Window System uses an innovative, patent-pending, fusion-insulated technology called AirCell $^{\text{TM}}$ . The result? Virtually no maintenance windows for replacement or new construction projects that exceed Energy Star $^{\text{(B)}}$  performance requirements by up to 50%.

AirCell™ **Insulated Frame** 