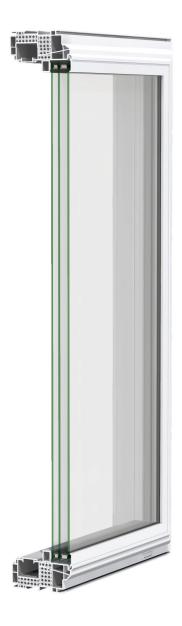

# **PICTURE WINDOW**

AIRCELL™ THERMALLY OPTIMIZED FRAME provides greater efficiency without voids and improves insulating performance 15% better than hollow vinyl window frames

WARM-EDGE INSULATED GLASS unit improves thermal performance and helps reduce condensation

HIGH PERFORMANCE LOWE<sup>3</sup> GLASS STANDARD provides optimal solar heat gain control to improve interior comfort and energy savings

PRECISION MITERED FUSION-WELDED CORNERS provide superior structural strength and weather resistance

3-1/4" DEEP WINDOW FRAME for increased rigidity and thermal performance — also ideal for replacement use

FULL WINDOW SYSTEM FAMILY also includes single hung, double hung, double slider, casement and awning windows