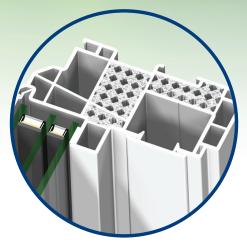

# **PICTURE WINDOW**

AIRCELL™ THERMALLY OPTIMIZED FRAME provides greater efficiency without voids and improves insulating performance 15% better than hollow vinyl window frames

WARM-EDGE INSULATED GLASS unit improves thermal performance and helps reduce condensation

AirCell™ **Insulated Frame** 