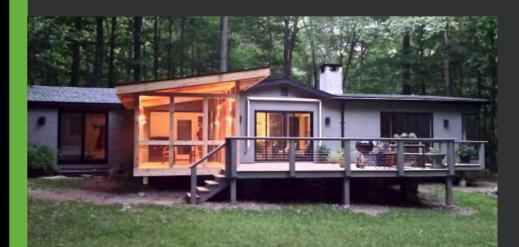

### A DOOR FOR ALL USES

Designed with the modern home and business in mind, the AWS Door is a versatile system that works perfectly for the home, office or restaurant setting.

Big open spaces are accentuated with the AWS Door. But it does not stop there. Because AWS Door is a hinge-less system with free floating panels, you control the opening to fit your needs.

We stripped away all the constraints inherent with the 'hinged' systems. Because we do not have panel-to-panel hinges, you get to choose how your door opens. With the AWS Door you (not the door ) get to decide how many panels are open or closed at any one time.