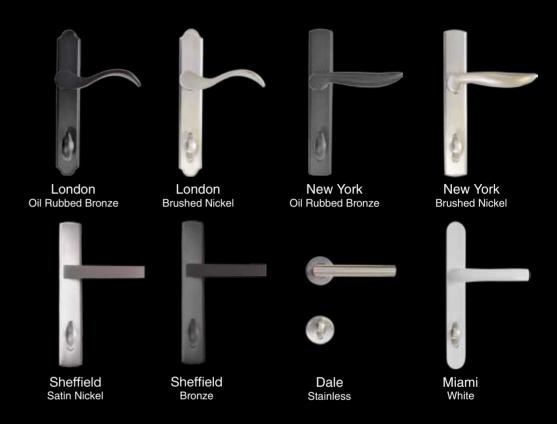

#### 4. HANDLE & HARDWARE OPTIONS:

A variety of door handle styles and finishes to choose from. Multi-point locking is standard on all door systems.

# **HARDWARE OPTIONS**