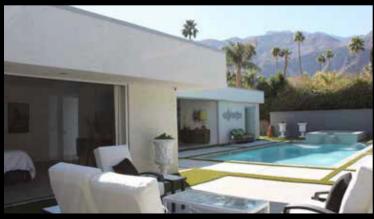

### A DOOR FOR ALL USES

Designed with the modern home and business in mind, the AWS Door is a versatile system that works perfectly for the home, office or restaurant setting.

Big open spaces are accentuated with the AWS Door. But it does not stop there. Because AWS Door is a hinge-less system with free floating panels, you control the opening to fit your needs.

We stripped away all the constraints inherent with the 'hinged' systems. Because we do not have panel-to-panel hinges, you get to choose how your door opens. With the AWS Door you (not the door ) get to decide how many panels are open or closed at any one time.