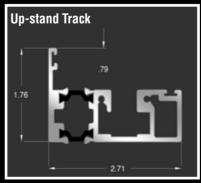

#### 6. BOTTOM TRACK SUPPORTED:

Utilizing either our 1" Flush Track or our 1-5/8" Up-stand Track, both systems are designed with the load of the panels being directly supported by the bottom track and not the header track.

# TRACK DETAILS