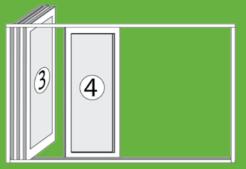

# **HOW THE AWS DOOR SYSTEM OP-**

STEP 1: OPEN ACCESS DOOR
Turn handle to open the access door.

STEP 2: SLIDE PANEL AND PIVOT TO OPEN Slide the next panel over toward the open access door. When in position, the sliding panel will click into place and pivot open

STEP 3: CONTINUE WITH REMAINING PANELS Continue the same process with the remaining panels.