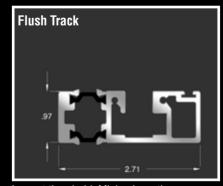

#### 6. BOTTOM TRACK SUPPORTED:

Utilizing either our 1" Flush Track or our 1-5/8" Up-stand Track, both systems are designed with the load of the panels being directly supported by the bottom track and not the header track.

# TRACK DETAILS