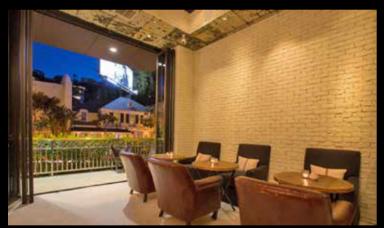

### A DOOR FOR ALL USES

Designed with the modern home and business in mind, the AWS Door is a versatile system that works perfectly for the home, office or restaurant setting.

Big open spaces are accentuated with the AWS Door. But it does not stop there. Because AWS Door is a hinge-less system with free floating panels, you control the opening to fit your needs.

We stripped away all the constraints inherent with the 'hinged' systems. Because we do not have panel-to-panel hinges, you get to choose how your door opens. With the AWS Door you (not the door ) get to decide how many panels are open or closed at any one time.