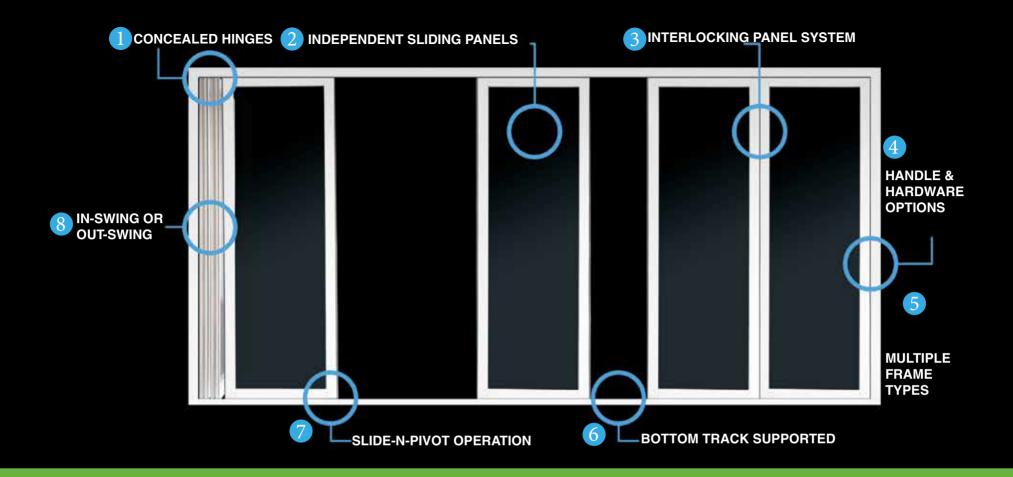

### 1. CONCEALED HINGES:

All hinges/pivot points are concealed for more pleasing aesthetics and architectural sight-lines.

#### 2. INDEPENDENT SLIDING PANELS:

No hinges, no binding, no sagging. AWS Door panels glide with a smooth and easy functionality along the bottom track.

#### 3. INTERLOCKING PANEL SYSTEM:

Interlocking "tongue and groove" panels provide for security and performance against the elements.....without the need for additional locking mechanisms.

#### 4. HANDLE & HARDWARE OPTIONS:

A variety of door handle styles and finishes to choose from. Multi-point locking is standard on all door systems.

### **5. MULTIPLE FRAME TYPES:**

Choose from a Narrow Aluminum Block Frame or a Vinyl Outer Frame with or without a Nail Fin.

#### 6. BOTTOM TRACK SUPPORTED:

Utilizing either our 1" Flush Track or our 1-5/8" Up-stand Track, both systems are designed with the load of the panels being directly supported by the bottom track and not the header track.

#### 7. SLIDE-N-PIVOT OPERATION:

Utilizing our innovative, AWS hardware system, the door panels slide-n-pivot independently for a fuller, clear opening.

#### 8. IN-SWING OR OUT-SWING:

Choose between in-swing or out-swing door operation.

\* Note: Nail-fin and Retro Outer Frame is available in out-swing only.