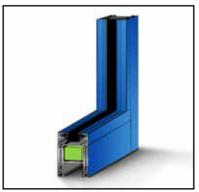

### **ALUMINUM with AWS Insulated Core**

The AWS Aluminum Series Door offers ultimate versatility and options. This energy efficient thermally broken door utilizes our AWS Insulated Core technology for optimal thermal performance. Now you can have the durability and beauty of aluminum while enjoying maximum comfort and energy savings.

Available in sizes up 120 inches high and/or panel widths of 40 inches, the Aluminum Series doors can be built to fit any size opening no matter what the width.