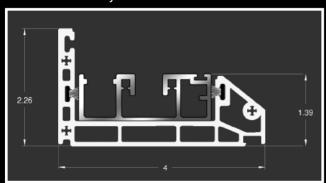

p there. Because AWS Door is a hinge-less system with free floating panels, you control the opening to fit your needs.

We stripped away all the constraints inherent with the 'hinged' systems. Because we do not have panel-to-panel hinges, you get to choose how your door opens. With the AWS Door you (not the door ) get to decide how many panels are open or closed at any one time.

Experience the ultimate in flexibility and ease of use with both our vinyl and aluminum doors with AWS Insulated Core total comfort.





# **MULTI-POINT LOCKING**



All of our AWS Door Systems come standard with a multi-point locking system on each access door. The sliding panels integrate with the access door to provide security.

# TRACK DETAILS

# Vinyl Nail-Fin/Block Outer-Frame

Available with Vinyl Doors



Nail-fin available on out-swing doors only. Vinyl block is available on both in-swing and out-swing. Nail-fin available with 1" or 1 3/8" setback.

# **HARDWARE OPTIONS**



## **Aluminum Block Outer-Frame**

Available with Vinyl and Aluminum Doors



Offers best water barrier. Recommended (over Flush Track) for most applications.



Lowest threshold. Minimal weather barrier at bottom of door.

# **FINISH OPTIONS**

### **ABSOLUTE VINYL SERIES DOOR**

**VINYL COLOR OPTIONS** 







**BRONZE EXT** WHITE INT

### SIGNATURE ALUMINUM SERIES DOOR

STANDARD COLORS

**STATUARY BRONZE** 

**CLEAR** 

**ANODIZED** 



WHITE





Color not listed? No problem! When your project requires a color that is outside the above listed color selection, send us sample of the color you need and we will do a