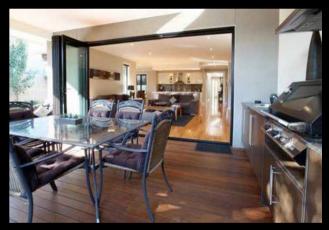

### A DOOR FOR ALL USES

Designed with the modern home and business in mind, the AWS Door is a versatile system that works perfectly for the home, office or restaurant setting.

Big open spaces are accentuated with the AWS Door. But it does not stop there. Because AWS Door is a hinge-less system with free floating panels, you control the opening to fit your needs.