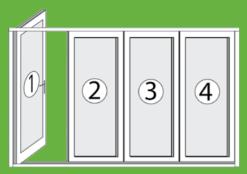

# **HOW THE AWS DOOR SYSTEM OP-**

STEP 1: OPEN ACCESS DOOR
Turn handle to open the access door.

STEP 2: SLIDE PANEL AND PIVOT TO OPEN Slide the next panel over toward the open access door. When in position, the sliding panel will click into place and pivot open

STEP 3: CONTINUE WITH REMAINING PANELS Continue the same process with the remaining panels.