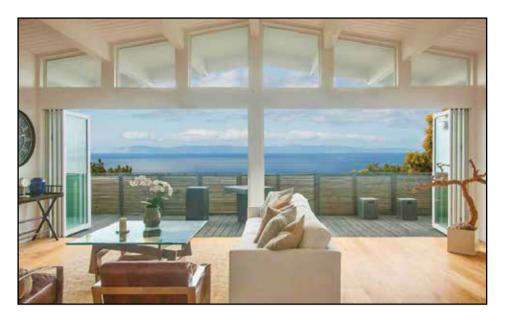

### **ALUMINUM with AWS Insulated Core**

The AWS Aluminum Series Door offers ultimate versatility and options. This energy efficient thermally broken door utilizes our AWS Insulated Core technology for optimal thermal performance. Now you can have the durability and beauty of aluminum while enjoying maximum comfort and energy savings.

Available in sizes up 120 inches high and/or panel widths of 40 inches, the Aluminum Series doors can be built to fit any size opening no matter what the width.