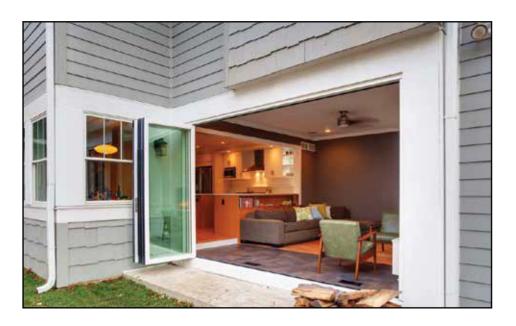

### A DOOR FOR ALL USES

Designed with the modern home and business in mind, the AWS Door is a versatile system that works perfectly for the home, office or restaurant setting.

Big open spaces are accentuated with the AWS Door. But it does not stop there. Because AWS Door is a hinge-less system with free floating panels, you control the opening to fit your needs.

We stripped away all the constraints inherent with the 'hinged' systems. Because we do not have panel-to-panel hinges, you get to choose how your door opens. With the AWS Door you (not the door ) get to decide how many panels are open or closed at any one time.