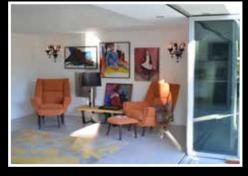

### A DOOR FOR ALL USES

Designed with the modern home and business in mind, the AWS Door is a versatile system that works perfectly for the home, office or restaurant setting.

Big open spaces are accentuated with the AWS Door. But it does not stop there. Because AWS Door is a hinge-less system with free floating panels, you control the opening to fit your needs.

We stripped away all the constraints inherent with the 'hinged' systems. Because we do not have panel-to-panel hinges, you get to choose how your door opens. With the AWS Door you (not the door ) get to decide how many panels are open or closed at any one time.

Experience the ultimate in flexibility and ease of use with both our vinyl and aluminum doors with AWS Insulated Core total comfort.