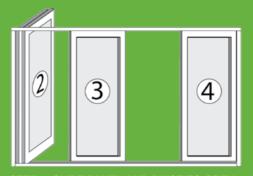

# **HOW THE AWS DOOR SYSTEM OP-**

STEP 1: OPEN ACCESS DOOR
Turn handle to open the access door.

STEP 2: SLIDE PANEL AND PIVOT TO OPEN Slide the next panel over toward the open access door. When in position, the sliding panel will click into place and pivot open

STEP 3: CONTINUE WITH REMAINING PANELS Continue the same process with the remaining panels.