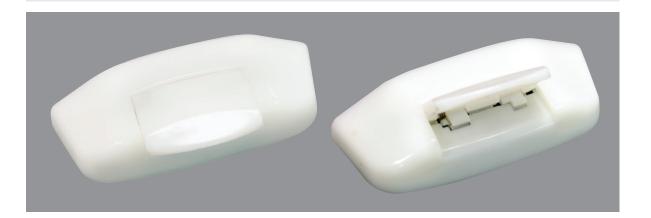

# Innovative and Intuitive!

The Roto Flip Lock is an automatic sash lock for single hung, double hung, and sliding windows that's easy to install, easy to operate, and highly intuitive. Flip Lock's excellent balance and durability combined with its intuitive and sleek design, provides you with a superior lock while providing your customers with great comfort, convenience and security.

# Flip Lock

WL02-8501 Flip Lock Mechanism