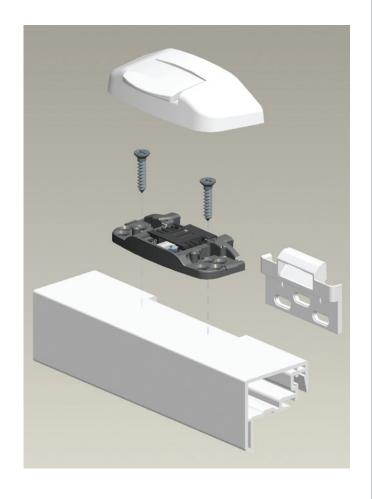

# Flip Lock

WL02-8501 Flip Lock Mechanism

### **Installation Jig**

WL02-1008 Installation Jig